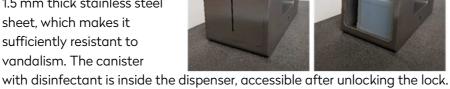

#### Priority of ADR 02 is:

- Ensure non-contact function. In the public areas, it is not possible to use the pump of the disinfection container. The system works without contact, after inserting the hand the sensor detects movement and sprayed a dose of disinfectant liquid on the inserted hand. The dose can be set in the service mode in the range 1-1.5ml.
- 2. Ensure longer and maintenance-free operation time. Disinfectant liquid cannot be continuously replenished in public areas. Inside the device there is a 3 liter canister with disinfection liquid placed. 3 liters is is more than 2000 doses. The level of disinfection can be monitored by means of a sight glass.
- 3. Ensure resistance to vandalism and theft of disinfectant solution. Unfortunately, even today's situation is such that some do not prevent the alienation and destruction of things that serve everyone.
- 4. The whole device is made of 1.5 mm thick stainless steel sheet, which makes it sufficiently resistant to vandalism. The canister