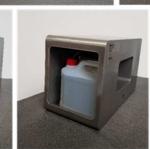

#### Priority of ADR 02 is:

- Ensure non-contact function. In the public areas, it is not possible to use the pump of the disinfection container. The system works without contact, after inserting the hand the sensor detects movement and sprayed a dose of disinfectant liquid on the inserted hand. The dose can be set in the service mode in the range 1-1.5ml.
- 2. Ensure longer and maintenance-free operation time. Disinfectant liquid cannot be continuously replenished in public areas. Inside the device there is a 3 liter canister with disinfection liquid placed. 3 liters is is more than 2000 doses. The level of disinfection can be monitored by means of a sight glass.
- 3. Ensure resistance to vandalism and theft of disinfectant solution. Unfortunately, even today's situation is such that some do not prevent the alienation and destruction of things that serve everyone.
- 4. The whole device is made of 1.5 mm thick stainless steel sheet, which makes it sufficiently resistant to vandalism. The canister