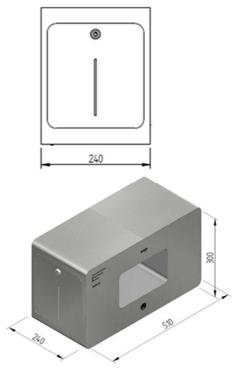

# High-capacity antivandal, non-contact hand disinfection

ADR 02 is a stainless steel disinfection device allowing automatic disinfection of hands by spraying disinfectant. The built-in system responds to the insertion of a hand into the interior of the device, where aerosol spraying takes place automatically.

#### Technical details

• Dimensions: 510x300x240mm

Sensor range: works on the principle of beam interruption

Electrical power: 230V / 50Hz

Power input sleep mode:

When dosing disinfectione: 5W

Protection: IP 21