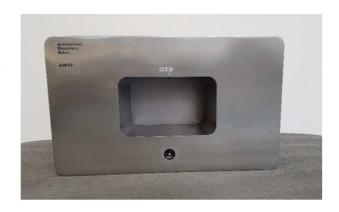

# High-capacity antivandal, non-contact hand disinfection

ADR 02 is a stainless steel disinfection device allowing automatic disinfection of hands by spraying disinfectant. The built-in system responds to the insertion of a hand into the interior of the device, where aerosol spraying takes place automatically.

ADR 02 is designed to work in publicly accessible areas where the possibility of vandalism or theft of a disinfectant can be expected.

#### Technical details

• Dimensions: 510x300x240mm

Sensor range: works on the principle of beam interruption

Electrical power: 230V / 50Hz

Power input sleep mode:

When dosing disinfectione: 5W

Protection: IP 21