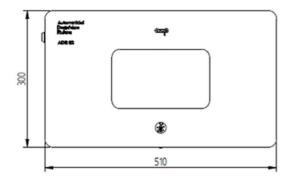

#### Technical details

• Dimensions: 510x300x240mm

Sensor range: works on the principle of beam interruption

Electrical power: 230V / 50Hz

Power input sleep mode:

When dosing disinfectione: 5W

Protection: IP 21