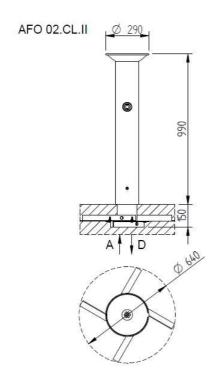

The drinking fountain comprises the anchoring part for concreting in the ground and the column itself with the valve and nozzle. The parts are connected with 3 screws and the upper part can always be removed if necessary (for instance, in winter).

#### Technical details

• water supply G 1/2"

• water pressure 0.2 - 0.6 MPa, recommended pressure 0.3 MPa

• drain d = 40 mm

sink internal dimensions d = 290 mm

weight 20 kg

### **Building readiness requirements**

- Ready water supply G 1/2".
- Ready drain d = 40 mm.
- Prepared niche for fixture (concreting) of the base

## Diagram

AFO 02 D.II

\*K – anchoring structure

A – water supply pipe G 1/2"

D – drain d=40 mm