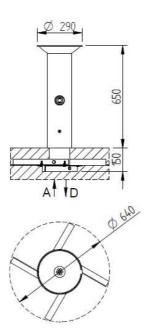

#### Type design

- AFO 02-II standalone stainless steel drinking fountain, stainless steel AISI 304
- AFO 02.CL-II standalone stainless steel drinking fountain, stainless steel AISI 316
- AFO 02-II D standalone stainless steel drinking fountain, stainless steel AISI 304 children's fountain of height 65 cm
- AFO 02.CL-II D standalone stainless steel drinking fountain, stainless steel AISI 316 children's fountain of height 65 cm

#### Technical details

• water supply G 1/2"

• water pressure 0.2 - 0.6 MPa, recommended pressure 0.3 MPa

• drain d = 40 mm

sink internal dimensions d = 290 mm

weight 20 kg

### **Building readiness requirements**

- Ready water supply G 1/2".
- Ready drain d = 40 mm.
- Prepared niche for fixture (concreting) of the base

## Diagram

AFO 02 D.II

\*K – anchoring structure

A – water supply pipe G 1/2"

D – drain d=40 mm